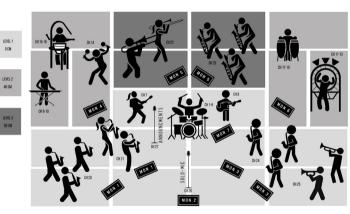

## Crew

25 Musicians

FOH technician: Anna Ducksch (Phone: 0177 4028642)

| Chanal           |                    | Specs       | Mic/Connection |           |
|------------------|--------------------|-------------|----------------|-----------|
|                  | Drums              |             |                |           |
| 1                | BD                 |             | Beta 91 A      |           |
| 2                | SD                 |             | SM 57          | Mic-Stand |
| 3                | Tom                |             | E 904          | Clip      |
| 4                | Floor Tom          |             | E 904          | Clip      |
| 5                | OH L               |             | AT 4041        | Mic-Stand |
| 6                | OH R               |             | AT 4042        | Mic-Stand |
| Guitars+Keys     |                    |             |                |           |
| 7                | Bass               | Amp         | Line Out XLR   |           |
| 8                | Git                | Amp         | E 906          | Mic-Stand |
| 9                | Key L              |             | DI             |           |
| 10               | Key R              |             | DI             |           |
|                  | Tuned Percussion   |             |                |           |
| 11               | Midi Percussion, L | balanced    | Line Out XLR   |           |
| 12               | Midi Percussion, R | balanced    | Line Out XLR   |           |
| 13               | Small Percussion 1 |             | SM 57          | Mic-Stand |
| Small Percussion |                    |             |                |           |
| 14               | Small Percussion 2 |             | AT 4041        | Mic-Stand |
| 15               | Small Percussion 3 |             | AT 4041        | Mic-Stand |
| 16               | Bongos             |             | SM 57          | Mic-Stand |
| Congas           |                    |             |                |           |
| 17               | Conga L            |             | SM 57          | Mic-Stand |
| 18               | Conga R            |             | SM 57          | Mic-Stand |
| 19               | Floor Tom          |             | E 904          | Clip      |
| Brass Section    |                    |             |                |           |
| 20               | Alto Sax 1         | 3 Musicians | Beta 57A       | Mic-Stand |
| 21               | Tenor Sax          | 3 Musicians | Beta 57A       | Mic-Stand |
| 22               | Trombones          | 2 Musicians | Beta 57A       | Mic-Stand |
| 23               | Baritone Sax       | 3 Musicians | Beta 57A       | Mic-Stand |
| 24               | Alto Sax 2         | 3 Musicians | Beta 57A       | Mic-Stand |
| 25               | Trumpets           | 3 Musicians | Beta 57A       | Mic-Stand |
| 26               | Solos              |             | EV RE20        | Mic-Stand |
|                  | Announcements      |             |                |           |
| 27               | Announcer          |             | SM 58          | Mic-Stand |
| Talkback         |                    |             |                |           |

Monitoring: 7 Chanel

10 Wedges

KAMA ORCHESTRA STAGE SETUP